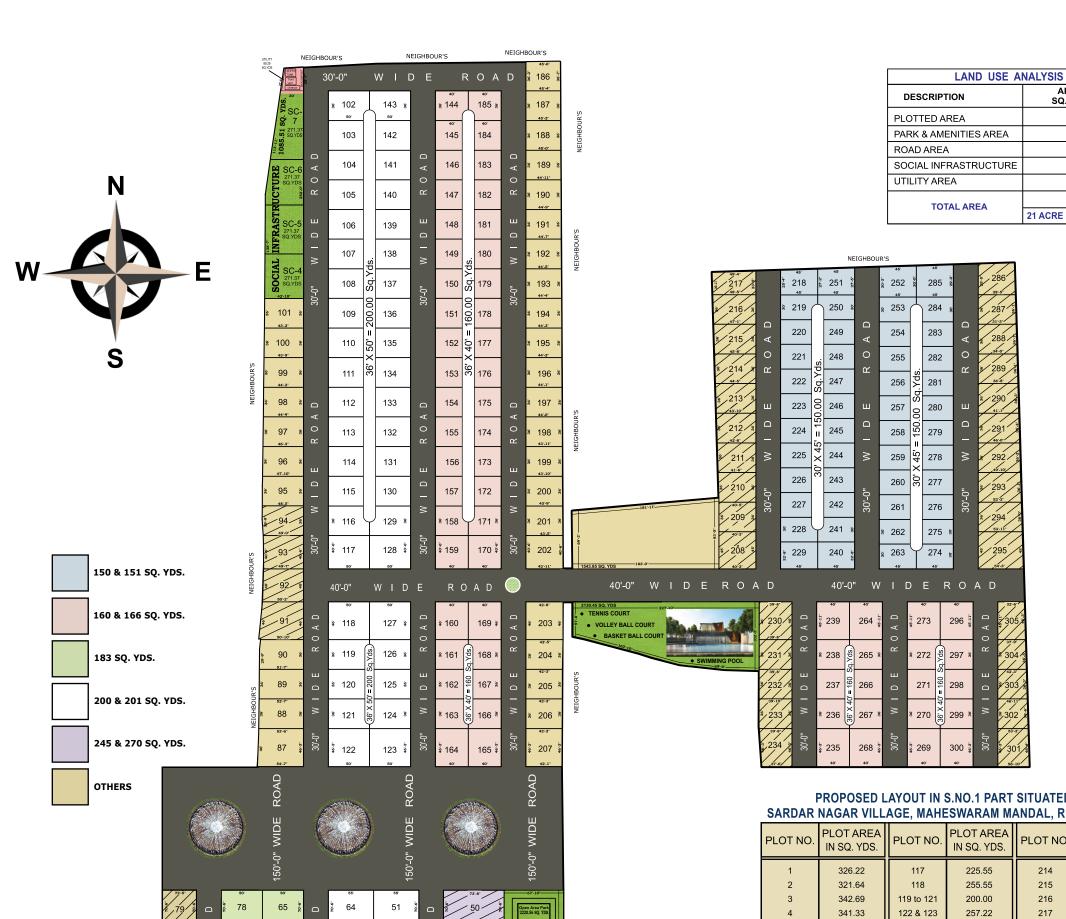

AREA IN SQ. YARDS

21 ACRE 38.238 GUNTAS

58980.267

39347.684

5894.88

1757.39

286.836

106267.057

| PROPOSED LAYOUT IN S.NO.1 PART SITUATED AT              |
|---------------------------------------------------------|
| SARDAR NAGAR VILLAGE, MAHESWARAM MANDAL, R.R. DISTRICT. |

| PLOT NO.   | PLOT AREA<br>IN SQ. YDS. | PLOT NO.   | PLOT AREA<br>IN SQ. YDS. | PLOT NO.   | PLOT AREA<br>IN SQ. YDS. |
|------------|--------------------------|------------|--------------------------|------------|--------------------------|
| 1          | 326.22                   | 117        | 225.55                   | 214        | 180.04                   |
| 2          | 321.64                   | 118        | 255.55                   | 215        | 185.57                   |
| 3          | 342.69                   | 119 to 121 | 200.00                   | 216        | 191.12                   |
| 4          | 341.33                   | 122 & 123  | 257.22                   | 217        | 120.46                   |
| 5          | 336.33                   | 124 to 126 | 200.00                   | 218        | 132.27                   |
| 6          | 333.37                   | 127        | 255.55                   | 219 to 228 | 150.00                   |
| 7 to 14    | 166.66                   | 128        | 225.55                   | 229        | 164.00                   |
| 15 to 30   | 183.33                   | 129 to 143 | 200.00                   | 230        | 202.76                   |
| 31         | 369.90                   | 144 to 158 | 160.00                   | 231        | 158.68                   |
| 32         | 380.64                   | 159        | 180.44                   | 232        | 159.43                   |
| 33         | 142.05                   | 160        | 204.44                   | 233        | 159.06                   |
| 34         | 146.87                   | 161 to 163 | 160.00                   | 234        | 200.55                   |
| 35 to 43   | 246.00                   | 164 & 165  | 205.77                   | 235        | 205.77                   |
| 44 to 49   | 270.60                   | 166 to 168 | 160.00                   | 236 to 238 | 160.00                   |
| 50         | 578.92                   | 169        | 204.44                   | 239        | 200.48                   |
| 51         | 431.44                   | 170        | 180.44                   | 240        | 164.00                   |
| 52 to 63   | 201.66                   | 171 to 185 | 160.00                   | 241 to 250 | 150.00                   |
| 64         | 431.44                   | 186        | 184.13                   | 251        | 136.66                   |
| 65         | 392.22                   | 187        | 181.11                   | 252        | 151.43                   |
| 66 to 77   | 183.33                   | 188        | 180.50                   | 253 to 263 | 150.00                   |
| 78         | 392.22                   | 189        | 179.89                   | 264        | 204.48                   |
| 79         | 569.73                   | 190        | 179.28                   | 265 to 267 | 160.00                   |
| 80         | 262.58                   | 191        | 178.67                   | 268 & 269  | 205.77                   |
| 81         | 256.69                   | 192        | 178.05                   | 270 to 272 | 160.00                   |
| 82         | 250.44                   | 193        | 177.55                   | 273        | 200.48                   |
| 83         | 243.68                   | 194        | 177.20.                  | 274 to 284 | 150.00                   |
| 84         | 236.92                   | 195        | 176.85                   | 285        | 147.64                   |
| 85         | 285.11                   | 196        | 176.50                   | 286        | 75.43                    |
| 86         | 234.96                   | 197        | 176.16                   | 287        | 119.64                   |
| 87         | 277.90                   | 198        | 175.81                   | 288        | 130.54                   |
| 88         | 212.25                   | 199        | 175.46                   | 289        | 141.29                   |
| 89         | 208.37                   | 200        | 175.11                   | 290        | 154.80                   |
| 90         | 204.91                   | 201        | 174.37                   | 291        | 174.27                   |
| 91         | 258.28                   | 202        | 194.23                   | 292        | 193.10                   |
| 92         | 221.77                   | 203        | 217.46                   | 293        | 204.09                   |
| 93         | 221.87                   | 204        | 169.41                   | 294        | 212.93                   |
| 94         | 194.94                   | 205        | 169.04                   | 295        | 270.64                   |
| 95         | 192.64                   | 206        | 168.80                   | 296        | 200.48                   |
| 96         | 188.86                   | 207        | 216.46                   | 297 to 299 | 160.00                   |
| 97         | 181.38                   | 208        | 201.57                   | 300        | 205.77                   |
| 98         | 178.08                   | 209        | 161.61                   | 301        | 284.14                   |
| 99         | 175.98                   | 210        | 163.80                   | 302        | 200.28                   |
| 100        | 173.89                   | 211        | 168.41                   | 303        | 178.15                   |
| 101        | 172.09                   | 212        | 173.02                   | 304        | 160.19                   |
| 102 to 116 | 200.00                   | 213        | 176.57                   | 305        | 178.87                   |